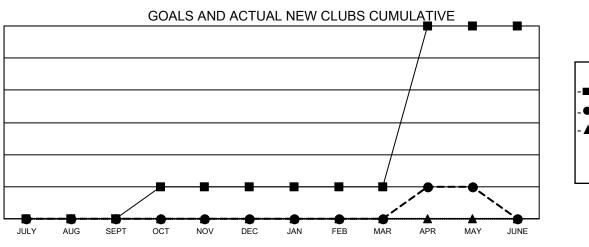

## GAT MONTHLY MEMBERSHIP PROGRESS REPORT

Multiple District 202

LOCATION: NEW ZEALAND

Results as of: 5/31/2023

| Clubs                 |               |           |               | Members               |                           |                         |                                                    |
|-----------------------|---------------|-----------|---------------|-----------------------|---------------------------|-------------------------|----------------------------------------------------|
| RESULTS FOR 2022-2023 |               |           |               | RESULTS FOR 2022-2023 |                           |                         |                                                    |
| QUARTER               | NEW CLUB GOAL | NEW CLUBS | DROPPED CLUBS | QUARTER               | MEMBER GROWTH NET<br>GOAL | MEMBER GROWTH<br>ACTUAL | DROPPED<br>MEMBERS ACTUAL<br>(including transfers) |
| JULY/AUG/SEP          | г 0           | 0         | 3             | JULY/AUG/SE           | PT 128                    | 160                     | 161                                                |
| OCT/NOV/DEC           | 1             | 0         | 2             | OCT/NOV/DE            | C 123                     | 166                     | 216                                                |
| JAN/FEB/MAR           | 0             | 0         | 0             | JAN/FEB/MAF           | g 157                     | 115                     | 146                                                |
| APR/MAY/JUNE          | 5             | 1         | 0             | APR/MAY/JUN           | NE 257                    | 180                     | 220                                                |

● - CURRENT YEAR ACTUAL NEW CLUBS

▲ - LAST YEAR ACTUAL NEW CLUBS

GOALS AND ACTUAL MEMBERS CUMULATIVE

| DROPPED CLUBS: 5  |     | 190 CLUBS OF 311 ADDED 1 OR | GENDER DISTRIBUTION               |                |
|-------------------|-----|-----------------------------|-----------------------------------|----------------|
|                   |     | MORE NEW MEMBERS            | MALE                              | 5,349 (67.35%) |
|                   |     |                             | FEMALE                            | 2,593 (32.65%) |
| DROPPED MEMBERS   |     |                             | NON BINARY                        | 0 (0.00%)      |
| DECEASED          | 121 |                             | PREFER NOT TO ANSWER              | 0 (0.00%)      |
| CLUB CANCELLED 19 |     |                             |                                   | 781            |
| OTHER             | 605 | CLICK HERE FOR CUMULATIVE   | TOTAL FAMILY UNIT MEMBERS         | 701            |
| TOTAL             | 745 | MEMBERSHIP DATA             | FAMILY MEMBERS PAYING HAL<br>DUES | F 393          |
|                   |     |                             | DUES                              |                |