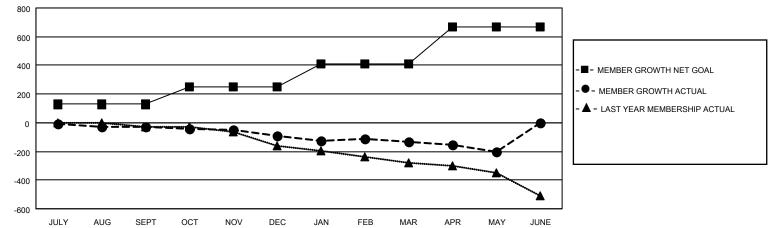

## GAT MONTHLY MEMBERSHIP PROGRESS REPORT

Multiple District 202

LOCATION: NEW ZEALAND

Results as of: 5/31/2023

| Clubs                 |               |           |               | Members               |                           |                         |                                                    |
|-----------------------|---------------|-----------|---------------|-----------------------|---------------------------|-------------------------|----------------------------------------------------|
| RESULTS FOR 2022-2023 |               |           |               | RESULTS FOR 2022-2023 |                           |                         |                                                    |
| QUARTER               | NEW CLUB GOAL | NEW CLUBS | DROPPED CLUBS | QUARTER               | MEMBER GROWTH NET<br>GOAL | MEMBER GROWTH<br>ACTUAL | DROPPED<br>MEMBERS ACTUAL<br>(including transfers) |
| JULY/AUG/SEP          | г 0           | 0         | 3             | JULY/AUG/SE           | PT 128                    | 160                     | 161                                                |
| OCT/NOV/DEC           | 1             | 0         | 2             | OCT/NOV/DE            | C 123                     | 166                     | 216                                                |
| JAN/FEB/MAR           | 0             | 0         | 0             | JAN/FEB/MAF           | g 157                     | 115                     | 146                                                |
| APR/MAY/JUNE          | 5             | 1         | 0             | APR/MAY/JUN           | NE 257                    | 180                     | 220                                                |

● - CURRENT YEAR ACTUAL NEW CLUBS

▲ - LAST YEAR ACTUAL NEW CLUBS

GOALS AND ACTUAL MEMBERS CUMULATIVE

| DROPPED CLUBS: 5  |     | 190 CLUBS OF 311 ADDED 1 OR | GENDER DISTRIBUTION               |                |
|-------------------|-----|-----------------------------|-----------------------------------|----------------|
|                   |     | MORE NEW MEMBERS            | MALE                              | 5,349 (67.35%) |
|                   |     |                             | FEMALE                            | 2,593 (32.65%) |
| DROPPED MEMBERS   |     |                             | NON BINARY                        | 0 (0.00%)      |
| DECEASED          | 121 |                             | PREFER NOT TO ANSWER              | 0 (0.00%)      |
| CLUB CANCELLED 19 |     |                             |                                   | 781            |
| OTHER             | 605 | CLICK HERE FOR CUMULATIVE   | TOTAL FAMILY UNIT MEMBERS         | 701            |
| TOTAL             | 745 | MEMBERSHIP DATA             | FAMILY MEMBERS PAYING HAL<br>DUES | F 393          |
|                   |     |                             | DUES                              |                |